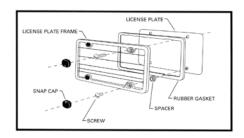

## SEALED LICENSE PLATE FRAME

Thank you for selecting this quality Griot's product. The **Sealed License Plate Frame** is made from durable, UV protected polycarbonate, crystal-clear lens. A flexible rubber gasket fits snuggly around the plate to prevent moisture and dirt from getting inside. Snap-in fastener covers conceal the screw heads and give a sleek finished look. Enjoy the best!

## USEFUL INFORMATION

Remove the snap caps from the license plate frame by pushing them out from the backside of the mounting hole. The caps can also be removed from the front using a small standard screwdriver. Place the clear lens face down on a soft towel or cloth. Set the rubber gasket into place and insert the four spacers in to the mounting holes of the lens. Position the license plate frame face down on the gasket in the recessed area. Make certain the lip of the gasket fits over the edge of the license plate for a proper seal.

**NOTE:** When mounting your **SEALED LICENSE PLATE FRAME** with only two screws it is recommended that you secure the opposite end with the supplied hardware. Do not over tighten the mounting screws as this can cause damage to the lens and frame. Next position the assembly on the vehicle and secure with the appropriate mounting hardware. Finish the installation by firmly pressing the Snap Caps into place over the mounting screws.