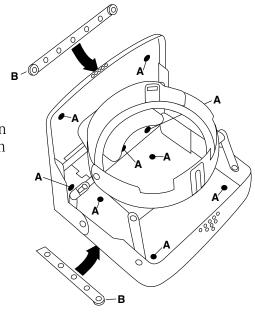

## INSTALLATION INSTRUCTIONS

Select a location where the **Cup Holder** can be fixed securely, and where the cup is easily within reach. The **Cup Holder** may be fixed by means of some strong double-sided adhesive tape; a sturdier installation, however, will be achieved by using the screws and washers supplied. Break out the drill points (**A**) in the upper or lower part of the housing, depending on whether you are placing the cup holder onto a vertical or horizontal surface. Mark, and if necessary, predrill the holes (maximum <sup>5</sup>/<sub>6</sub>4" or 2mm diameter drill bit). Make sure that you do not damage any .part that may be situated behind the panel into which you are drilling. Use the supplied washer (**B**) to compensate for uneven surfaces.