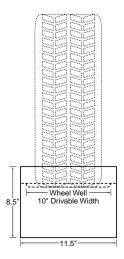

## NON-SKID VEHICLE RAMPS

Thank you for choosing this fine product from GRIOT'S GARAGE. These NON-SKID VEHICLE RAMPS improve clearance for vehicles with low front end profiles. They are rated at 12,000 pounds Gross Vehicle Weight (GVW) per pair.

## **DIMENSIONS**



Ramp Profile in Rear View



Ramp Profile in Side View

## **DISCLAIMER**

GRIOT'S GARAGE is not responsible for the misuse of the Non-Skid Vehicle Ramps or for any injury or damage incurred to any person or object related to the Non-Skid Vehicle Ramps. Always use wheel chocks when parking your vehicle on ramps.

## **Answers to Your Questions**

Should you want to order another pair of the Non-Skid Vehicle Ramps (item 96910) or for a complete selection of quality Griot's Garage products, please call us at **800-345-5789** or visit us on the web at www.griotsgarage.com.

Have fun in your garage!"

GRIOT'S GARAGE, INC.
3333 SOUTH 38<sup>TH</sup> STREET
TACOMA, WA 98409
800-345-5789
www.griotsgarage.com

© GRIOT'S GARAGE, INC.