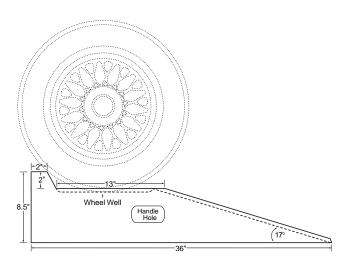

## NON-SKID VEHICLE RAMPS

Thank you for choosing this fine product from GRIOT'S GARAGE. These NON-SKID VEHICLE RAMPS improve clearance for vehicles with low front end profiles. They are rated at 12,000 pounds Gross Vehicle Weight (GVW) per pair.

## **DIMENSIONS**



Ramp Profile in Rear View



Ramp Profile in Side View

## **DISCLAIMER**

GRIOT'S GARAGE is not responsible for the misuse of the Non-Skid Vehicle Ramps or for any injury or damage incurred to any person or object related to the Non-Skid Vehicle Ramps. Always use wheel chocks when parking your vehicle on ramps.

## **Answers to Your Questions**

Should you want to order another pair of the Non-Skid Vehicle Ramps (item 96910) or for a complete selection of quality Griot's Garage products, please call us at **800-345-5789** or visit us on the web at www.griotsgarage.com.

Have fun in your garage!"

GRIOT'S GARAGE, INC.
3333 SOUTH 38<sup>TH</sup> STREET
TACOMA, WA 98409
800-345-5789
www.griotsgarage.com

© GRIOT'S GARAGE, INC.