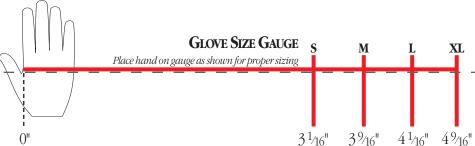

## GLOVE SIZING CHART

Thank you for your interest in quality gloves from Griot's Garage. The sizing chart below will help you accurately determine which size gloves to purchase. Please print this chart and set it on a flat surface. Then, simply place your right hand on the chart with the nook of your thumb and forefinger on the left edge of the red baseline. With your hand flat on top of it, look directly over your hand and choose the next visible line to the right. It may be easier to do this using the optional fold line to fold the paper in half. Enjoy the best!

Optional: Fold along dashed line to use.